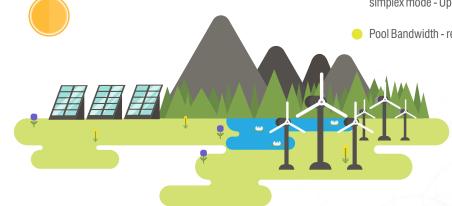

# SCHEMATIC DIAGRAM **F** SOLAR PLANT 处• WIND ENERGY PLANT \* HYDRO POWER HEADQUARTER OF RENEWABLE ENERGY COMPANY

### Requirements from Renewable Energy sector

- Reliable connectivity with high uptime for tracking operations of remote power plants centrally.
- Uninterrupted and secured data feeds from RTU/PLC to SCADA systems for power balancing decision support and proactive/ predictive maintenance through analytics.
- Swift deployment, flexibility and cost effectiveness of connectivity services.

### **Nelco Advantage**

- Reliable and Robust System with best in industry uptime.
- O Domain specific expertise in Renewable Energy sector.
- Experienced team with customer centric approach for understanding criticality of customer's applications.
- Reliable two way communication enabling PLC/RTU monitoring, 0 & M support, VC between Project Office and HQ, VOID in CLIC
- Redeployment of Hardware at different project office.
- Flexibility to upgrade and downgrade bandwidth based on the requirement. (from as low as 1 kbps to 2048kbps per site in simplex mode - Up and Down is separate).
- Pool Bandwidth reusability among different locations.